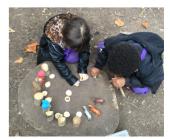

#### **Forest School**

Nursery and Reception enjoyed their first Forest School session of the year. They learned about the Forest School rules and we talked about the changing of the seasons from Summer to Autumn. A big thank you to our KS2 volunteers who set up some amazing dens for the children to play in!