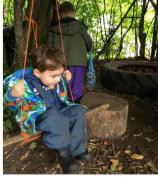

#### **Forest School**

Nursery and Reception enjoyed their first Forest School session of the year. They learned about the Forest School rules and we talked about the changing of the seasons from Summer to Autumn. A big thank you to our KS2 volunteers who set up some amazing dens for the children to play in!