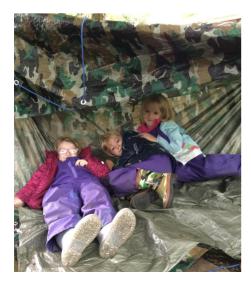

#### **Forest School**

Nursery and Reception enjoyed their first Forest School session of the year. They learned about the Forest School rules and we talked about the changing of the seasons from Summer to Autumn. A big thank you to our KS2 volunteers who set up some amazing dens for the children to play in!