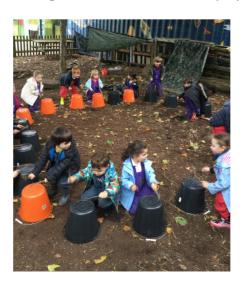

#### **Forest School**

Nursery and Reception enjoyed their first Forest School session of the year. They learned about the Forest School rules and we talked about the changing of the seasons from Summer to Autumn. A big thank you to our KS2 volunteers who set up some amazing dens for the children to play in!